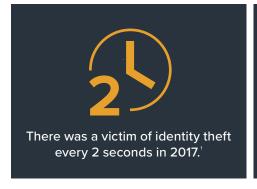

Based on an online survey of 5,389 U.S. adults conducted for Symantec by The Harris Poll, January 2018.

Based on an online survey of 540 U.S. adults who experienced ID theft in 2017, conducted for Symantec by The Harris Poll, January 2018.