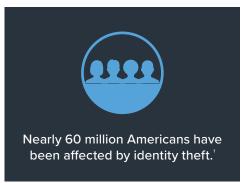

Based on an online survey of 5,389 U.S. adults conducted for Symantec by The Harris Poll, January 2018.

Based on an online survey of 540 U.S. adults who experienced ID theft in 2017, conducted for Symantec by The Harris Poll, January 2018.