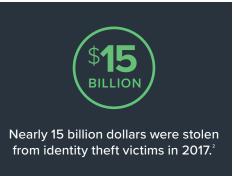

Based on an online survey of 5,389 U.S. adults conducted for Symantec by The Harris Poll, January 2018.

Based on an online survey of 540 U.S. adults who experienced ID theft in 2017, conducted for Symantec by The Harris Poll, January 2018.