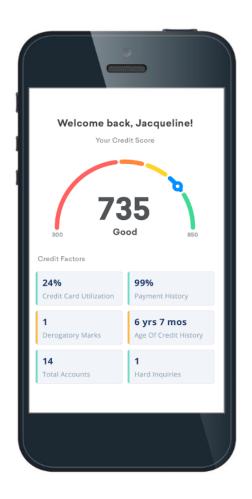

# **Credit Karma**

- Credit Karma is FREE
- Check your credit scores anytime
- Tax filing made simple
- Track suspicious activities
- Improve your credit with quick tips
- Healthy financial habit